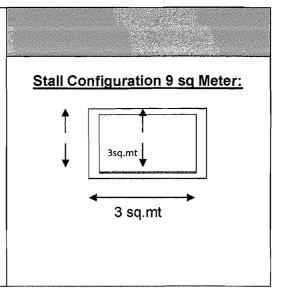

#### For Participants Under General Category:

- 1) Ready to occupy Stall 9 Sq Meters (3 meter\*3 meter) Rs 72,000/-
- 2) Ready to occupy Stall 6 Sq meters (3 meter\*2 meter) Rs 48,000/-For Participants Under Maharashtra Pavilion:
- 1) Ready to occupy Stall 9 Sq Meters (3 meter\*3 meter) Rs 46,800/-
- 2) Ready to occupy Stall 6 Sq Meters (3 meter\*2 meter) Rs 31,200/-

Row A & D - 9 Sq. Meters (3 X 3 Meters)

Row B & C - 6 Sq. Meters (3 X 2 Meters)